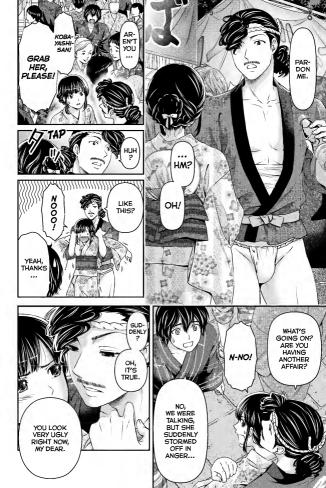

TIME
YOU'RE
FREE, WHY
DON'T THE
THREE OF
US HANG
OUT?

HINA-NEE.

\*\*BOTH TRADITIONAL SUMMER CLOTHES, YUKATA ARE ROBES SIMILAR TO A KIMONO, WHILE JINBEI CONSIST OF A TOP AND MATCHING SHORTS.

KUN...

THANK GOD. MY PHONE

BROKE AND I WASN'T

SURE WHAT

I CAN'T

TELL HER

THAT I'VE

HAVING

LISTEN UP.
AT A TIME LIKE
THIS, IT'S BEST
TO LET HER GET
EVERYTHING
OFF HER
CHEST WITHOUT
ARGUING OR
ASKING
QUESTIONS.