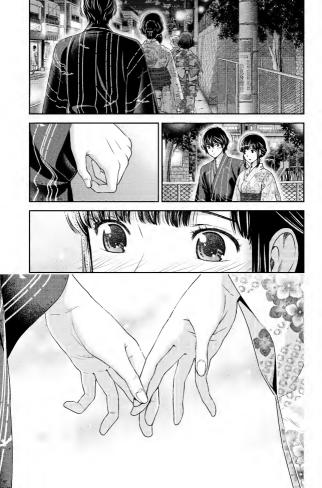

TIME
YOU'RE
FREE, WHY
DON'T THE
THREE OF
US HANG
OUT?

HINA-NEE.

\*\*BOTH TRADITIONAL SUMMER CLOTHES, YUKATA ARE ROBES SIMILAR TO A KIMONO, WHILE JINBEI CONSIST OF A TOP AND MATCHING SHORTS.

KUN...

THANK GOD. MY PHONE