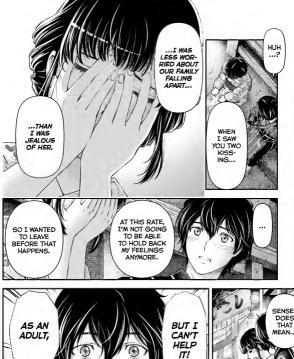

TIME
YOU'RE
FREE, WHY
DON'T THE
THREE OF
US HANG
OUT?

HINA-NEE.

\*\*BOTH TRADITIONAL SUMMER CLOTHES, YUKATA ARE ROBES SIMILAR TO A KIMONO, WHILE JINBEI CONSIST OF A TOP AND MATCHING SHORTS.

KUN...

THANK GOD. MY PHONE

BROKE AND I WASN'T

SURE WHAT

I CAN'T

TELL HER

THAT I'VE

HAVING

LISTEN UP.
AT A TIME LIKE
THIS, IT'S BEST
TO LET HER GET
EVERYTHING
OFF HER
CHEST WITHOUT
ARGUING OR
ASKING
QUESTIONS.