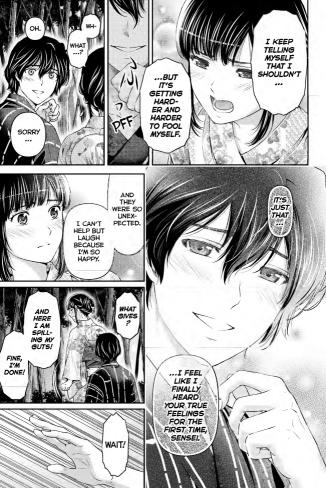

TIME
YOU'RE
FREE, WHY
DON'T THE
THREE OF
US HANG
OUT?

HINA-NEE.

\*\*BOTH TRADITIONAL SUMMER CLOTHES, YUKATA ARE ROBES SIMILAR TO A KIMONO, WHILE JINBEI CONSIST OF A TOP AND MATCHING SHORTS.

KUN...

THANK GOD. MY PHONE

BROKE AND I WASN'T

SURE WHAT

I CAN'T

TELL HER

THAT I'VE

HAVING

LISTEN UP.
AT A TIME LIKE
THIS, IT'S BEST
TO LET HER GET
EVERYTHING
OFF HER
CHEST WITHOUT
ARGUING OR
ASKING
QUESTIONS.