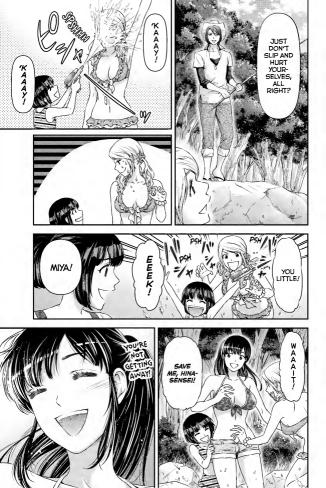

TIME
YOU'RE
FREE, WHY
DON'T THE
THREE OF
US HANG
OUT?

HINA-NEE.

\*\*BOTH TRADITIONAL SUMMER CLOTHES, YUKATA ARE ROBES SIMILAR TO A KIMONO, WHILE JINBEI CONSIST OF A TOP AND MATCHING SHORTS.

KUN...

THANK GOD. MY PHONE