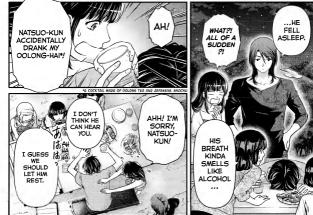

TIME
YOU'RE
FREE, WHY
DON'T THE
THREE OF
US HANG
OUT?

HINA-NEE.

\*\*BOTH TRADITIONAL SUMMER CLOTHES, YUKATA ARE ROBES SIMILAR TO A KIMONO, WHILE JINBEI CONSIST OF A TOP AND MATCHING SHORTS.

KUN...

THANK GOD. MY PHONE

BROKE AND I WASN'T

SURE WHAT

I CAN'T

TELL HER

THAT I'VE

HAVING

LISTEN UP.
AT A TIME LIKE
THIS, IT'S BEST
TO LET HER GET
EVERYTHING
OFF HER
CHEST WITHOUT
ARGUING OR
ASKING
QUESTIONS.