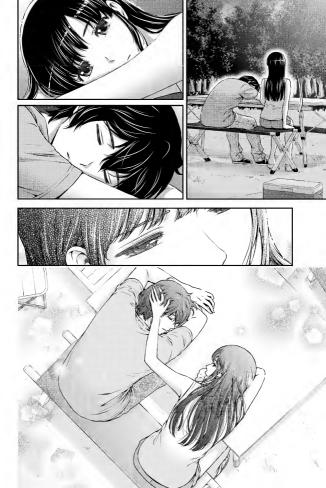

TIME
YOU'RE
FREE, WHY
DON'T THE
THREE OF
US HANG
OUT?

HINA-NEE.

\*\*BOTH TRADITIONAL SUMMER CLOTHES, YUKATA ARE ROBES SIMILAR TO A KIMONO, WHILE JINBEI CONSIST OF A TOP AND MATCHING SHORTS.

KUN...

THANK GOD. MY PHONE

BROKE AND I WASN'T

SURE WHAT

I CAN'T

TELL HER

THAT I'VE

HAVING

LISTEN UP.
AT A TIME LIKE
THIS, IT'S BEST
TO LET HER GET
EVERYTHING
OFF HER
CHEST WITHOUT
ARGUING OR
ASKING
QUESTIONS.