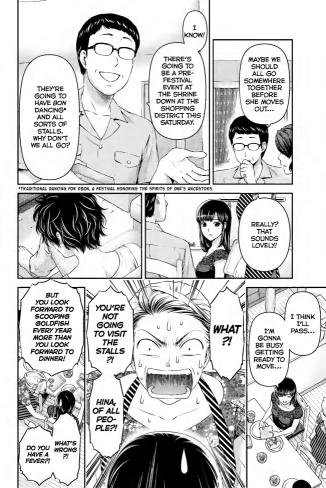

TIME
YOU'RE
FREE, WHY
DON'T THE
THREE OF
US HANG
OUT?

HINA-NEE.

\*\*BOTH TRADITIONAL SUMMER CLOTHES, YUKATA ARE ROBES SIMILAR TO A KIMONO, WHILE JINBEI CONSIST OF A TOP AND MATCHING SHORTS.

KUN...

THANK GOD. MY PHONE