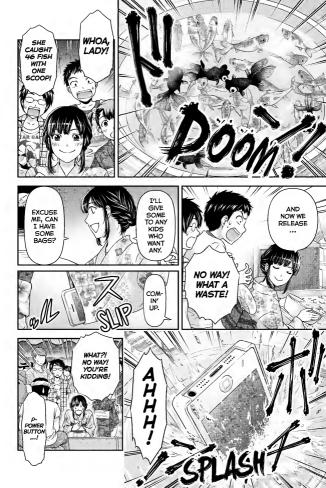

TIME
YOU'RE
FREE, WHY
DON'T THE
THREE OF
US HANG
OUT?

HINA-NEE.

\*\*BOTH TRADITIONAL SUMMER CLOTHES, YUKATA ARE ROBES SIMILAR TO A KIMONO, WHILE JINBEI CONSIST OF A TOP AND MATCHING SHORTS.

KUN...

THANK GOD. MY PHONE

BROKE AND I WASN'T

SURE WHAT

I CAN'T

TELL HER

THAT I'VE

HAVING

LISTEN UP.
AT A TIME LIKE
THIS, IT'S BEST
TO LET HER GET
EVERYTHING
OFF HER
CHEST WITHOUT
ARGUING OR
ASKING
QUESTIONS.