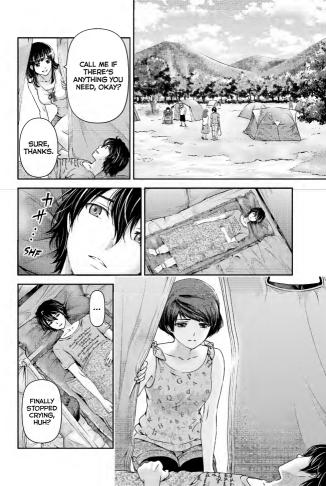

TIME
YOU'RE
FREE, WHY
DON'T THE
THREE OF
US HANG
OUT?

HINA-NEE.

\*\*BOTH TRADITIONAL SUMMER CLOTHES, YUKATA ARE ROBES SIMILAR TO A KIMONO, WHILE JINBEI CONSIST OF A TOP AND MATCHING SHORTS.

KUN...

THANK GOD. MY PHONE

BROKE AND I WASN'T

SURE WHAT

I CAN'T

TELL HER

THAT I'VE

HAVING

LISTEN UP.
AT A TIME LIKE
THIS, IT'S BEST
TO LET HER GET
EVERYTHING
OFF HER
CHEST WITHOUT
ARGUING OR
ASKING
QUESTIONS.