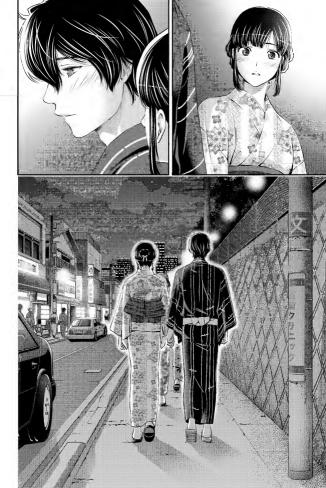

TIME
YOU'RE
FREE, WHY
DON'T THE
THREE OF
US HANG
OUT?

HINA-NEE.

\*\*BOTH TRADITIONAL SUMMER CLOTHES, YUKATA ARE ROBES SIMILAR TO A KIMONO, WHILE JINBEI CONSIST OF A TOP AND MATCHING SHORTS.

KUN...

THANK GOD. MY PHONE