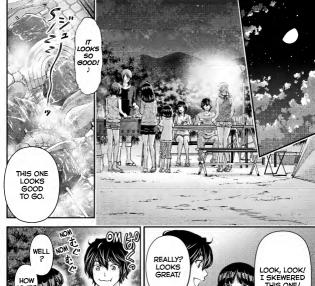

TIME
YOU'RE
FREE, WHY
DON'T THE
THREE OF
US HANG
OUT?

HINA-NEE.

\*\*BOTH TRADITIONAL SUMMER CLOTHES, YUKATA ARE ROBES SIMILAR TO A KIMONO, WHILE JINBEI CONSIST OF A TOP AND MATCHING SHORTS.

KUN...

THANK GOD. MY PHONE

BROKE AND I WASN'T

SURE WHAT

I CAN'T

TELL HER

THAT I'VE

HAVING

LISTEN UP.
AT A TIME LIKE
THIS, IT'S BEST
TO LET HER GET
EVERYTHING
OFF HER
CHEST WITHOUT
ARGUING OR
ASKING
QUESTIONS.