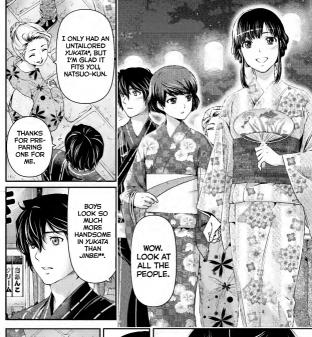

TIME
YOU'RE
FREE, WHY
DON'T THE
THREE OF
US HANG
OUT?

HINA-NEE.

\*\*BOTH TRADITIONAL SUMMER CLOTHES, YUKATA ARE ROBES SIMILAR TO A KIMONO, WHILE JINBEI CONSIST OF A TOP AND MATCHING SHORTS.

KUN...

THANK GOD. MY PHONE