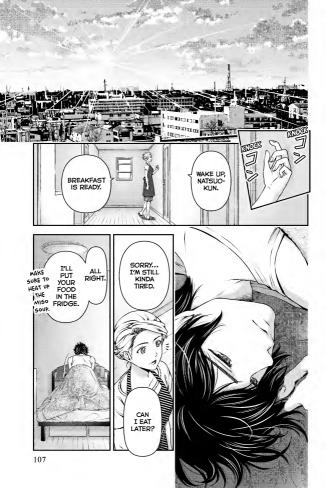

TIME
YOU'RE
FREE, WHY
DON'T THE
THREE OF
US HANG
OUT?

HINA-NEE.

\*\*BOTH TRADITIONAL SUMMER CLOTHES, YUKATA ARE ROBES SIMILAR TO A KIMONO, WHILE JINBEI CONSIST OF A TOP AND MATCHING SHORTS.

KUN...

THANK GOD. MY PHONE

BROKE AND I WASN'T

SURE WHAT

I CAN'T

TELL HER

THAT I'VE

HAVING

LISTEN UP.
AT A TIME LIKE
THIS, IT'S BEST
TO LET HER GET
EVERYTHING
OFF HER
CHEST WITHOUT
ARGUING OR
ASKING
QUESTIONS.