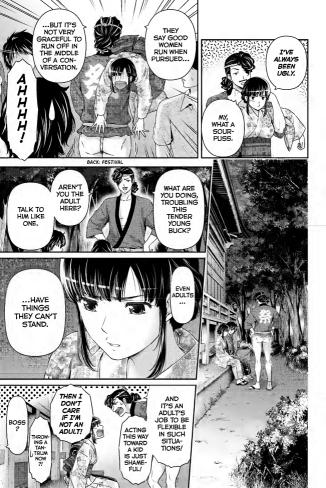

TIME
YOU'RE
FREE, WHY
DON'T THE
THREE OF
US HANG
OUT?

HINA-NEE.

\*\*BOTH TRADITIONAL SUMMER CLOTHES, YUKATA ARE ROBES SIMILAR TO A KIMONO, WHILE JINBEI CONSIST OF A TOP AND MATCHING SHORTS.

KUN...

THANK GOD. MY PHONE

BROKE AND I WASN'T

SURE WHAT

I CAN'T

TELL HER

THAT I'VE

HAVING

LISTEN UP.
AT A TIME LIKE
THIS, IT'S BEST
TO LET HER GET
EVERYTHING
OFF HER
CHEST WITHOUT
ARGUING OR
ASKING
QUESTIONS.