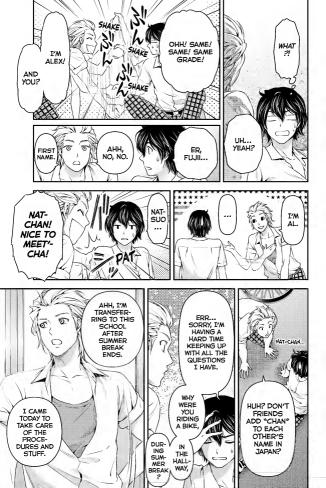

## SHE REALLY IS ACTING DIFFERENTLY.

NEED A

IF THIS HAD BEEN BEFORE THE CAMPING TRIP...

OH, I'M
GONNA
DRESS IT
WITH THESE
TRUMPET
MUSHROOMS,
SO CAN YOU
TOSS IT IN?

HE'S YOUR FRIEND, RIGHT?

WHAT?

HIS NAME'S ALEX...

## TRANSLATION NOTES

KIKOKU-SHIIJO, P68

> 68.3

In this panel, Natsuo refers to Alex as kikoku-shijo, which means someone who used to live abroad, but returned to Japan. The shijo part of the word uses the character for 'girl'. Als original line translates more along the lines of, "Hey, who're you callin' a girl?" The wordplay is unfortunately lost in translation.