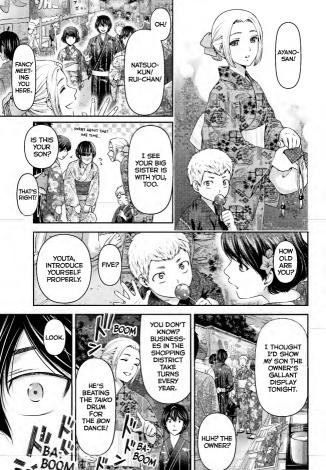

TIME
YOU'RE
FREE, WHY
DON'T THE
THREE OF
US HANG
OUT?

HINA-NEE.

\*\*BOTH TRADITIONAL SUMMER CLOTHES, YUKATA ARE ROBES SIMILAR TO A KIMONO, WHILE JINBEI CONSIST OF A TOP AND MATCHING SHORTS.

KUN...

THANK GOD. MY PHONE