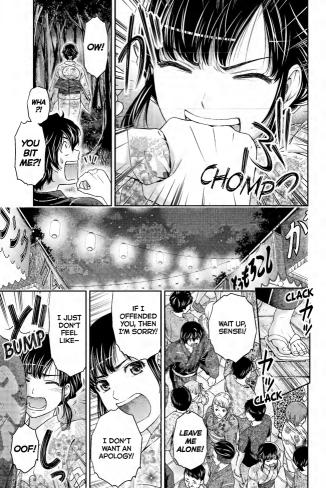

TIME
YOU'RE
FREE, WHY
DON'T THE
THREE OF
US HANG
OUT?

HINA-NEE.

\*\*BOTH TRADITIONAL SUMMER CLOTHES, YUKATA ARE ROBES SIMILAR TO A KIMONO, WHILE JINBEI CONSIST OF A TOP AND MATCHING SHORTS.

KUN...

THANK GOD. MY PHONE

BROKE AND I WASN'T

SURE WHAT

I CAN'T

TELL HER

THAT I'VE

HAVING

LISTEN UP.
AT A TIME LIKE
THIS, IT'S BEST
TO LET HER GET
EVERYTHING
OFF HER
CHEST WITHOUT
ARGUING OR
ASKING
QUESTIONS.