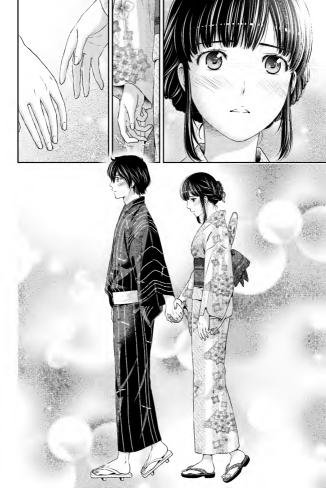

TIME
YOU'RE
FREE, WHY
DON'T THE
THREE OF
US HANG
OUT?

HINA-NEE.

\*\*BOTH TRADITIONAL SUMMER CLOTHES, YUKATA ARE ROBES SIMILAR TO A KIMONO, WHILE JINBEI CONSIST OF A TOP AND MATCHING SHORTS.

KUN...

THANK GOD. MY PHONE