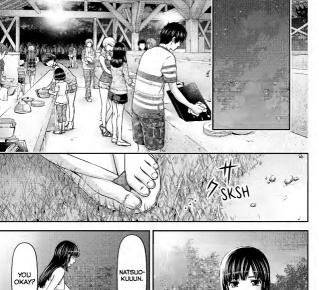

TIME
YOU'RE
FREE, WHY
DON'T THE
THREE OF
US HANG
OUT?

HINA-NEE.

\*\*BOTH TRADITIONAL SUMMER CLOTHES, YUKATA ARE ROBES SIMILAR TO A KIMONO, WHILE JINBEI CONSIST OF A TOP AND MATCHING SHORTS.

KUN...

THANK GOD. MY PHONE

BROKE AND I WASN'T

SURE WHAT

I CAN'T

TELL HER

THAT I'VE

HAVING

LISTEN UP.
AT A TIME LIKE
THIS, IT'S BEST
TO LET HER GET
EVERYTHING
OFF HER
CHEST WITHOUT
ARGUING OR
ASKING
QUESTIONS.