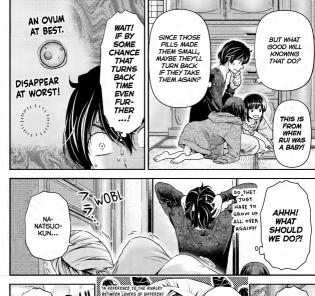

## SWEET HOME MAGIC

★ ☆ THE STORY SO FAR

HINA AND RUI TURNED INTO CHILDREN AFTER TAKING SUPPLEMENTS GIVEN TO HINA BY A COWORKER!