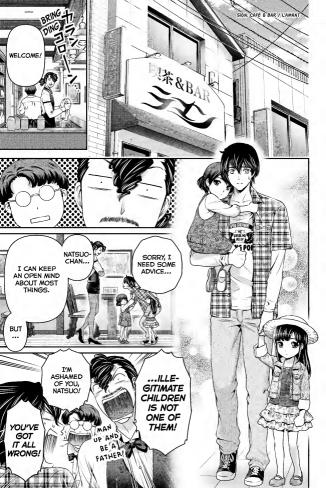

## SWEET HOME MAGIC

★ ☆ THE STORY SO FAR

HINA AND RUI TURNED INTO CHILDREN AFTER TAKING SUPPLEMENTS GIVEN TO HINA BY A COWORKER!