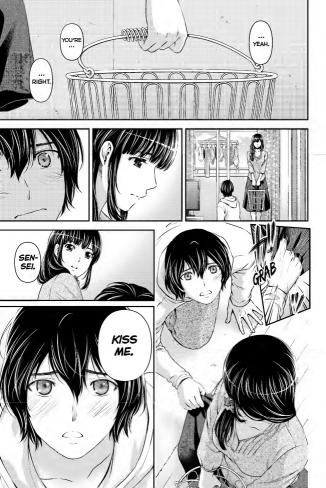

## Can I come over today? |

I WOULD IF SHE WAS STILL ON THE FENCE, BUT IT SOUNDS LIKE SHE'S MADE UP HER MIND.

YOU SURE ABOUT THIS, BOSS?